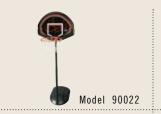

Model 90014

INGROUND BASKETBALL SYSTEM 60" Steel-Framed Backboard • Slam-It Ultra® Rim • Power Lift® Pro Adjustment • 4" Square Bolt Down Pole

YOUTH SYSTEM 32" Impact® Backboard • 15" Classic Rim • Telescoping Height Adjustment • Portable Base Pallet Qty. 6