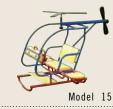

**HELICOPTER PLAY SET Helicopter Teeter Totter** • Fun for 1 to 4 Kids • Four-in-One Activity Center · Easy to Move Around the Yard

Model 151500

Pallet Qty. 6

Unlike wood play sets currently on the market, Lifetime Play Systems will never warp, rot, crack or splinter. Never again is there a need to paint or stain your play set every year to keep it looking like the envy of the neighborhood. With minimal maintenance, Lifetime Play Systems are safe for kids of all ages, and with a 15 year warranty, Lifetime will be the only play set your family will ever need.