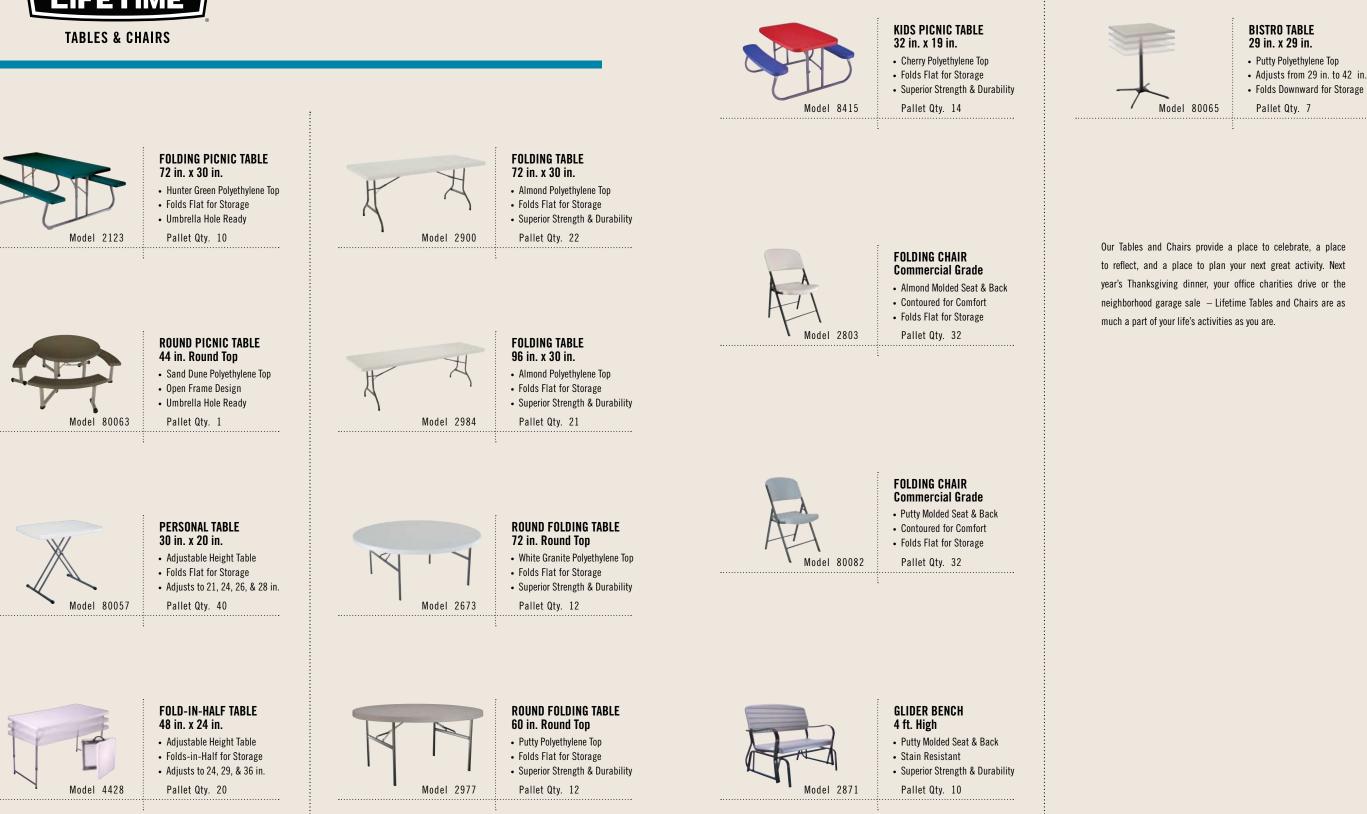

## DESIGNED FOR THE WAY YOU WORK

Strong, Durable, Tables and Chairs

FOLD-UP TRAILER 8 ft. x 5 ft. Steel Bed • Folds to a Manageable 29 in. Wide • 1,500 LB. Load Capacity • Deploys in Less than 90 Seconds Pallet Qty. 1