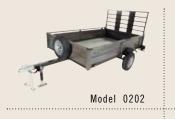

## DESIGNED FOR THE WAY YOU WORK

Strong, Durable, Tables and Chairs

FOLD-UP TRAILER 8 ft. x 5 ft. Steel Bed • Folds to a Manageable 29 in. Wide • 1,500 LB. Load Capacity • Deploys in Less than 90 Seconds Pallet Qty. 1

After the work is done, the Fold-Up Utility Trailer from Lifetime Products really begins to show its true colors. With a revolutionary folding design, the Lifetime Fold-Up Utility Trailer folds-in-half in under 90 seconds and moves easily, making it the work trailer anyone can use and store.