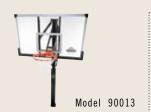

# WORK TOGETHER PLAY TOGETHER

Do it all with Lifetime Outdoor Storage

INGROUND BASKETBALL SYSTEM 54" Steel-Framed Backboard • Arena-Style Slam-It Pro® Rim • Power Lift® Adjustment • 4" Square Bolt Down Pole Pallet Qty. 8

**INGROUND BASKETBALL SYSTEM** 

54" Steel-Framed Backboard

• Power Lift<sup>®</sup> Pro Adjustment

• 4" Square Bolt Down Pole

Slam-It Ultra® Rim

Pallet Qty. 7

Pallet Qty. 7

Since 1986, Lifetime has transformed basketball, allowing YOU TO PLAY THE GAME THE WAY YOU WANT TO. Lifetime brought your game home. A thunderous slam dunk or the high arc of the game winning shot, it's all in your hands. Basketball is a world of its own – Lifetime makes it a part of your world.